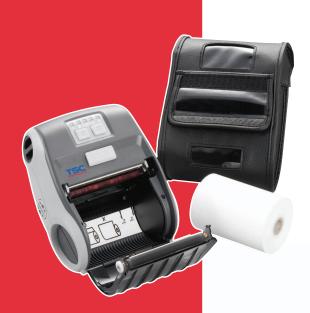

MODEL: Alpha-3R

Alpha-3R is a comfortable, light-weight printer capable of working with any mobile receipt/label printing application where you need quick, simple receipts on demand. It is designed for a rough life, inside the IP54-rated protective case to resist dust and water and with its rubber over-mold design prepared to take up to a five foot fall and keep printing.

Use USB, or optional Bluetooth®, 802.11 b/g/n Wireless or Serial to connect to a mobile computer or even a smart phone and produce clear easy-to-read receipts/labels hour after hour.

CORPORATE HEADQUARTERS