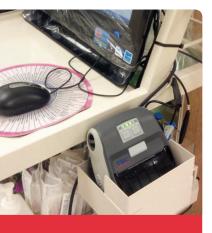

### **Background:**

With the aid of TSC's Alpha-3R portable printer, Taiwan hospitals are able to easily print patient information, nursing staff IDs and test tube labels, while expediting doctors' instructions to nursing staffs.

# **Solution:**

After a member of the nursing staff inspects a patient's record via computer, he or she downloads and double-checks the doctor's instructions. The Alpha-3R barcode printer is then used to print the patient's ID data on a label, along with test tube labels for patient specimens and an ID label identifying the attending nurse. When a patient undergoes a test, a hand-held computer (personal digital assistant) can be used to verify the name of the patient, identity of patient specimens and name of the attending nurse.