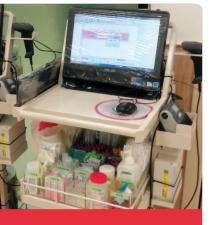

### **Background:**

With the aid of TSC's Alpha-3R portable printer, Taiwan hospitals are able to easily print patient information, nursing staff IDs and test tube labels, while expediting doctors' instructions to nursing staffs.

# **Solution:**

After a member of the nursing staff inspects a patient's record via computer, he or she downloads and double-checks the doctor's instructions. The Alpha-3R barcode printer is then used to print the patient's ID data on a label, along with test tube labels for patient specimens and an ID label identifying the attending nurse. When a patient undergoes a test, a hand-held computer (personal digital assistant) can be used to verify the name of the patient, identity of patient specimens and name of the attending nurse.