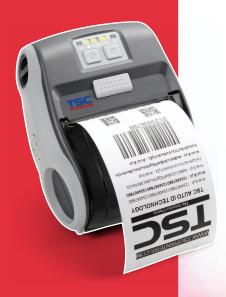

# MODEL: Alpha-3R

MODEL: Alpha-3R

Alpha-3R is a comfortable, light-weight printer capable of working with any mobile receipt/label printing application where you need quick, simple receipts on demand. It is designed for a rough life, inside the IP54-rated protective case to resist dust and water and with its rubber over-mold design prepared to take up to a five foot fall and keep printing.